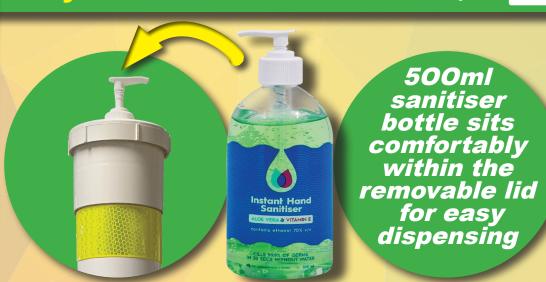

## SANITISATION station

The new robust, relocatable, multi purpose "Sanitisation Station" is just what you need for your site!

station

ORDER CODE

TIMBERFIX

Multi purpose use around the site, for barrier guides and bollard functionality

Reduce theft of dispenser bottles

**1**m

high

ex gst

WHAT<br/>YOU GET• SANITISER STATION• 2 x 500ml SANITISER PUMPS• BASE WEIGHT

Can be Pegged, Weighted, Bolted or Screwed to any surface!

TIMBERFIX 2 1300 888 729