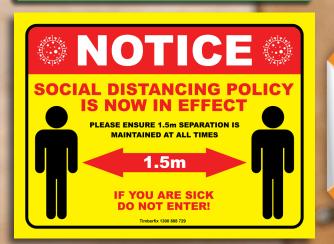

**Our 4 pack** 

Washing your hands frequently with soap and water, before and after eating, and after going to the toilet. Cover your cough and sneeze, dispose of tissues, and use alcohol-based hand sanitiser. If unwell, avoid contact with others (stay more than 1.5 metres from people). As well as these, you can start a range of social distancing and low cost hygiene actions now.