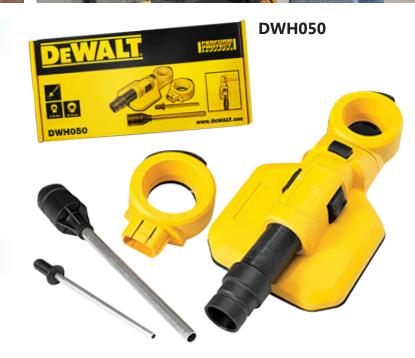

#### Includes

- 2 x hole cleaning nozzles
- 2 x interchangeable drilling heads

"For all your fastener needs"