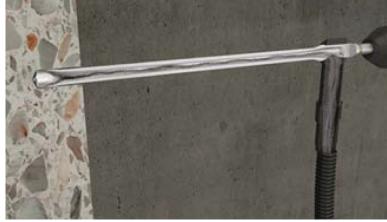

The wear mark on the drill head enables easy identification of the wear limit according to PGM®. This drill bit is ideal for drilling overhead holes and in enclosed spaces.

#### Includes

- 2 x hole cleaning nozzles
- 2 x interchangeable drilling heads

"For all your fastener needs"