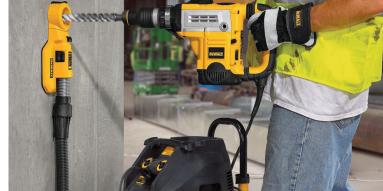

## DRILLING DUST EXTRACTION & HOLE CLEANING SYSTEM

Ideal for dust free drilling up to 52mm in diameter and unlimited depth

Flexible
hose
allows for
360 degree
vertical &
horizontal orientation

360° 5

#### **Features**

- Compatible with all professional dust extractors
- Durable rubber seal allows for adhesion to most masonry surfaces
- Interchangeable drilling heads for optimum dust removal
- Includes hole cleaning nozzles to expose the full drilled depth and to ensure maximum adhesion of anchor