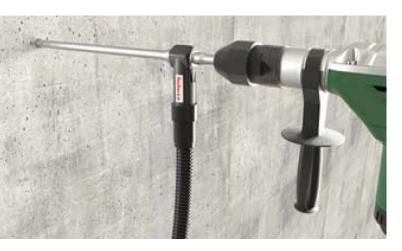

## HOLLOW DRILL BIT FHD SDS PLUS IV/SDS MAX IV

## For drilling with low dust as well as efficient & approved anchoring

The fischer hollow drill bit FHD enables drilling and drill hole cleaning in one single step.

The dust on a construction site can be reduced enormously; preventing the end user, as well as the environment, from being exposed to drilling dust.

#### **Functioning**

- The drill dust is evacuated directly at the drilling tip due to the vacuum drill system and the hollow cylindrical shaft.
- The hollow drill bit FHD Plus and Max has to be used in combination with a Class M or better vacuum cleaner.
- The hollow drill bit FHD Max works with standard Max drills, and the FHD Plus works with standard Plus drills.

## DRILLING DUST EXTRACTION & HOLE CLEANING SYSTEM

Ideal for dust free drilling up to 52mm in diameter and unlimited depth

Flexible
hose
allows for
360 degree
vertical &
horizontal orientation

360° 5

#### **Features**

- Compatible with all professional dust extractors
- Durable rubber seal allows for adhesion to most masonry surfaces
- Interchangeable drilling heads for optimum dust removal
- Includes hole cleaning nozzles to expose the full drilled depth and to ensure maximum adhesion of anchor