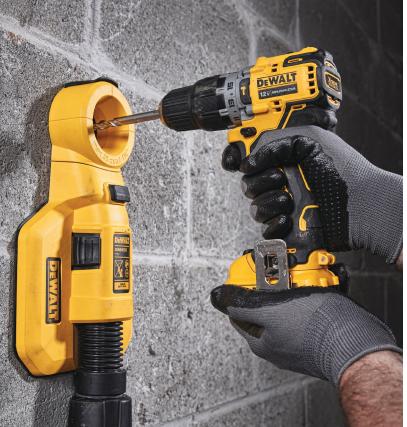

## DRILLING DUST EXTRACTION & HOLE CLEANING SYSTEM

Ideal for dust free drilling up to 52mm in diameter and unlimited depth

Flexible
hose
allows for
360 degree
vertical &
horizontal orientation

360° 5

#### **Features**

- Compatible with all professional dust extractors
- Durable rubber seal allows for adhesion to most masonry surfaces
- Interchangeable drilling heads for optimum dust removal
- Includes hole cleaning nozzles to expose the full drilled depth and to ensure maximum adhesion of anchor

#### Includes

- 2 x hole cleaning nozzles
- 2 x interchangeable drilling heads

"For all your fastener needs"