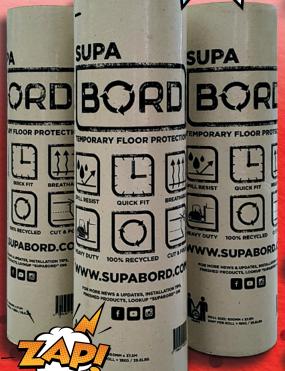

SupaBord Heavy Duty is our premium temporary floor protection for commercial, residential construction and renovation projects. Using the latest technology in floor protection, SupaBord Heavy Duty provides a perfect balance of vapour permeability, durability and strength. With the ability to withstand the demands of construction traffic, SupaBord Heavy Duty is a safe, non-slip working surface that repels liquid spillage, reducing the risk of accidents in the workplace.

Roll size: Approximately 800mm wide x 37.5m long x 1mm thick, covers 30 sqm