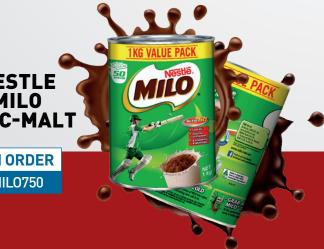

MILK1L

SKIMMILK1L

**NESCAFE BLEND 43** 500g Tin 1kg Tin

> **EZI ORDER NESCAFE500G NESCAFE1KG**

**NESTLE** MIL<sub>0</sub> CHOC-MAL

> **EZI ORDER** MIL0750

Timberfix carries it all From Milo to Milk to Coke So don't leave the cupboards bare Having hungry workers is no joke!