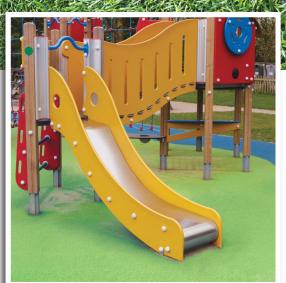

## Economy Synthetic Grass

Suited for both indoor and outdoor use, synthetic grass is perfect for entertaining and general living spaces, playgrounds, for special events and as temporary surface protection. Produced using durable polypropylene, this artificial grass features a realistic appearance of a well kept lawn.

Indoor/ Outdoor use
Made of durable

and the grant of the set of the s

- Polypropylene
- Marine backing
- Suited for entertaining and living spaces, playgrounds, events & temporary surface protection.

Available on a 2000mm roll with a pile height of 10mm, this product is easy to clean and roll up after use.