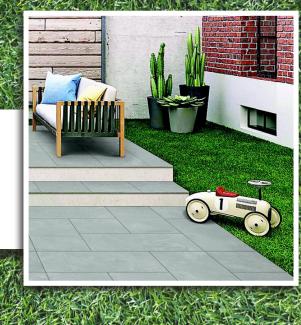

## Economy Synthetic Grass

Suited for both indoor and outdoor use, synthetic grass is perfect for entertaining and general living spaces, playgrounds, for special events and as temporary surface protection. Produced using durable polypropylene, this artificial grass features a realistic appearance of a well kept lawn.

Available in 2000mm widths, this synthetic grass is customisable to your job requirement measurements, allowing you to cut on site as needed. Due to the loop pile construction, the product will not fray when cut. Economy Synthetic Grass is UV stabilised which make it perfect for outdoor use, and the flexible marine backing conforms easily to the surface beneath it.

Indoor/ Outdoor use
Made of durable

and the grant of the set of the s

- Polypropylene
- Marine backing
- Suited for entertaining and living spaces, playgrounds, events & temporary surface protection.

Available on a 2000mm roll with a pile height of 10mm, this product is easy to clean and roll up after use.