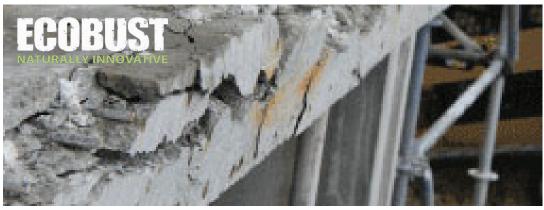

# EGUBUSI

# NATURALLY INNOVAT

Ecobust is an ecological friendly non-explosive controlled demolition agent and most powerful of its kind. Ecobust is made of a powdered mixture of natural minerals that when mixed with water and poured into pre-drilled holes, expands at an incredible force of 20,000 PSI being able to demolish any strength of rock or concrete without any noise, dust or flying debris.

Ecobust is the perfect solution when dealing with environmental restraints, dust restrictions, noise and vibration restrictions, productivity demands, or when equipment or access is limited. Ecobust reduces labor costs. increases productivity, saves time, is safe and environmentally friendly.



### **ROCK & CONCRETE BREAKING IN 3 EASY STEPS!**





**EXPRESS NEXT MORNING DELIVERY** 



"For